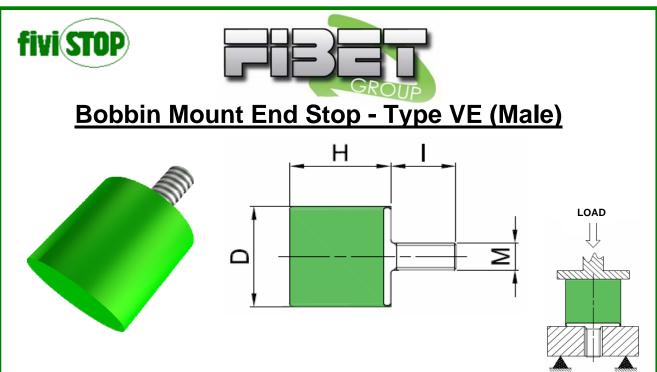

The Type VE Bobbin Mount End Stops are designed to be used on a wide range of applications to prevent shocks and over-loading thanks to their progressive absorption.

They are manufactured from Natural Rubber in a variety of hardnesses to suit the application, and have a zinc plated steel end section with either welded or cold formed threads.

This range comes with a Male thread on one end.

| Farnell<br>Ref: | Fibet Ref:  | D  | н  | МхI      | IRHD | Stiffness<br>(DaN/mm) | Max. Static<br>Deflection<br>(mm) | Maximum<br>Stiffness<br>(DaN) |
|-----------------|-------------|----|----|----------|------|-----------------------|-----------------------------------|-------------------------------|
| 1471947         | 0808VE06-45 | 8  | 8  | M3 X 6   | 45   | 2.9                   | 1.6                               | 4.6                           |
| 4997220         | 1008VE10-45 | 10 | 8  | M4 X 10  | 45   | 3.6                   | 1.6                               | 5.8                           |
| 4997244         | 2020VE18-60 | 20 | 20 | M6 X 18  | 60   | 7.4                   | 4.0                               | 29.6                          |
| 4997256         | 2515VE18-45 | 25 | 15 | M6 X 18  | 45   | 13.8                  | 3.0                               | 41.4                          |
| 4997268         | 2515VE18-60 | 25 | 15 | M6 X 18  | 60   | 26.4                  | 3.0                               | 79.2                          |
| 4997270         | 2520VE18-60 | 25 | 20 | M6 X 18  | 60   | 17.7                  | 4.0                               | 70.8                          |
| 4997281         | 4027VE23-60 | 40 | 27 | M8 X 23  | 60   | 26.0                  | 5.4                               | 140.4                         |
| 4997293         | 4035VE23-45 | 40 | 35 | M8 X 23  | 45   | 9.0                   | 7.0                               | 63.0                          |
| 4997359         | 7530VE37-70 | 75 | 30 | M12 X 37 | 70   | 229.5                 | 6.0                               | 1377.0                        |
|                 |             |    |    |          |      |                       |                                   |                               |
|                 |             |    |    |          |      |                       |                                   |                               |
|                 |             |    |    |          |      |                       |                                   |                               |
|                 |             |    |    |          |      |                       |                                   |                               |
|                 |             |    |    |          |      |                       |                                   |                               |
|                 |             |    |    |          |      |                       |                                   |                               |
|                 |             |    |    |          |      |                       |                                   |                               |
|                 |             |    |    |          |      |                       |                                   |                               |